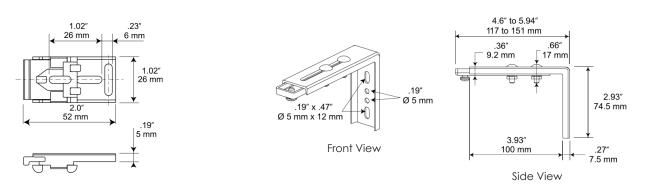

## GLYDEA TRACK WITH GLIDE/CARRIER

GLYDEA TOP FIX BRACKET

### GLYDEA FACE FIX BRACKET

VANDA HOLDINGS LTD Auckland – Unit G, 166 Marua Road, Ellerslie, Auckland Christchurch – 43 Epsom Road, Sockburn, Christchurch P: 0800 826 326 F: 09 580 1351 E: admin@vanda.co.nz www.vanda.co.nz