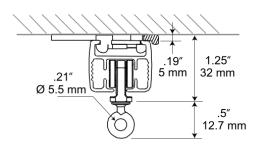

broad range of controls, sensors, timers and third party automation systems.

### **Additional Features**

Clean premium design with brushed aluminum finish on motor. Adjustable limit setting provides alignmentof drapery fabric. Adjustable speed control. Touch motion allows the user to activate the motorized drapery simply by pulling on the fabric. Manual override disengages the motor when the drapery is adjusted manually, ideal for power outages. 'My function' allows user to set a preferred drapery openness position for quick access. Easy Installation. Spring loaded one-touch hardware (wall and ceiling mount). 5 Year Warranty

| <br>01 0 00 THE REAL | -1   |
|----------------------|------|
|                      | Como |





## GLYDEA TRACK PROFILE



## GLYDEA TRACK WITH GLIDE/CARRIER



GLYDEA TOP FIX BRACKET

# GLYDEA MOTOR DIMENSIONS



### GLYDEA FACE FIX BRACKET



VANDA HOLDINGS LTD Auckland – Unit G, 166 Marua Road, Ellerslie, Auckland Christchurch – 43 Epsom Road, Sockburn, Christchurch P: 0800 826 326 F: 09 580 1351 E: admin@vanda.co.nz www.vanda.co.nz