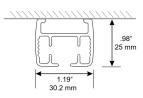

tible with all types of draperies and broad range of controls, sensors, timers and third party automation systems.

### **Additional Features**

Clean premium design with brushed aluminum finish on motor. Adjustable limit setting provides alignmentof drapery fabric. Adjustable speed control. Touch motion allows the user to activate the motorized drapery simply by pulling on the fabric. Manual override disengages the motor when the drapery is adjusted manually, ideal for power outages. 'My function' allows user to set a preferred drapery openness position for quick access. Easy Installation. Spring loaded one-touch hardware (wall and ceiling mount). 5 Year Warranty

| <br>01 0 00 THE REAL | -1   |
|----------------------|------|
|                      | Como |





## GLYDEA TRACK PROFILE



## GLYDEA TRACK WITH GLIDE/CARRIER



GLYDEA TOP FIX BRACKET

# GLYDEA MOTOR DIMENSIONS



### GLYDEA FACE FIX BRACKET



VANDA HOLDINGS LTD Auckland – Unit G, 166 Marua Road, Ellerslie, Auckland Christchurch – 43 Epsom Road, Sockburn, Christchurch P: 0800 826 326 F: 09 580 1351 E: admin@vanda.co.nz www.vanda.co.nz