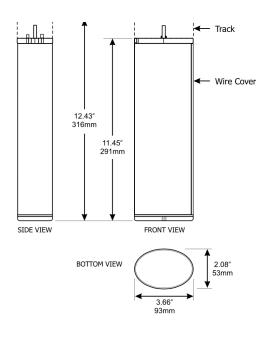

rty automation systems.

### **Additional Features**

Clean premium design with brushed aluminum finish on motor. Adjustable limit setting provides alignmentof drapery fabric. Adjustable speed control. Touch motion allows the user to activate the motorized drapery simply by pulling on the fabric. Manual override disengages the motor when the drapery is adjusted manually, ideal for power outages. 'My function' allows user to set a preferred drapery openness position for quick access. Easy Installation. Spring loaded one-touch hardware (wall and ceiling mount). 5 Year Warranty

| <br>01 0 00 THE REAL | -1   |
|----------------------|------|
|                      | Como |





## GLYDEA TRACK PROFILE



## GLYDEA TRACK WITH GLIDE/CARRIER



GLYDEA TOP FIX BRACKET

# GLYDEA MOTOR DIMENSIONS



### GLYDEA FACE FIX BRACKET



VANDA HOLDINGS LTD Auckland – Unit G, 166 Marua Road, Ellerslie, Auckland Christchurch – 43 Epsom Road, Sockburn, Christchurch P: 0800 826 326 F: 09 580 1351 E: admin@vanda.co.nz www.vanda.co.nz